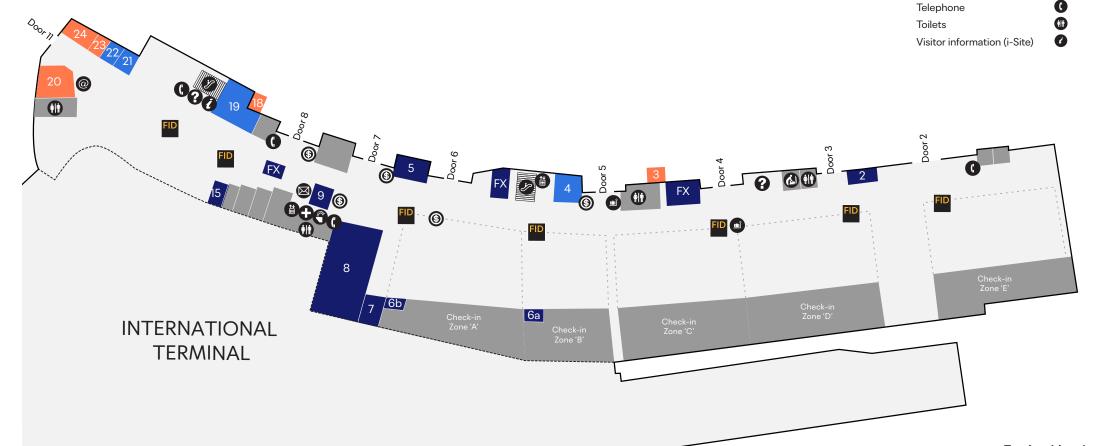

## Auckland Airport International Terminal

Ground floor

| Shopping              |    | Airport services                              |    | racilities              |
|-----------------------|----|-----------------------------------------------|----|-------------------------|
| Globite               | 4  | Secure Travel Baggage                         | 2  | ATM                     |
| Take Home Convenience | 19 | Storage and Wrapping                          |    | Baby changing rooms     |
| One NZ                | 21 | Air NZ Customer<br>Service & Sales            | 5  | Drinking fountain       |
| Spark                 | 22 | Air NZ Domestic<br>Transfers from 5am-9am     | 6a | Escalator               |
|                       |    |                                               |    | First aid               |
| Eat and drink         |    | Air NZ Domestic<br>Transfers from 9am         | 6b | Flight Information Disp |
| Retro Espresso        | 3  | Oversized and fragile baggage                 | 7  | Help desk               |
| Retro Espresso        | 18 |                                               |    | International arrivals  |
| Allpress Cafe         | 20 | Air NZ Premium Check-in                       | 8  | Internet                |
| Dunkin'               | 23 | Secure Travel Baggage<br>Storage and Wrapping | 9  | Lifts                   |
| Tost                  | 24 |                                               |    | Mailbox                 |
|                       |    | Biosecurity                                   | 15 | Self weighing booth (b  |
|                       |    | Foreign Exchange                              | FX | Showers                 |
|                       |    |                                               |    | Smoking area            |
|                       |    |                                               |    |                         |